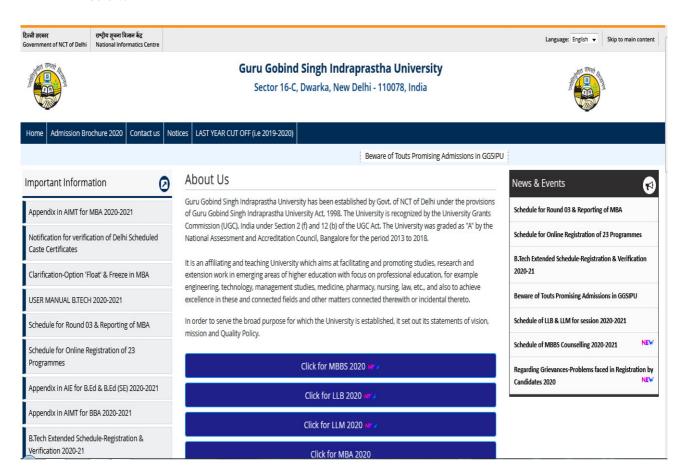

3. Page of "Registered Candidate Sign- in" will open as shown below. Students has to click on Tab "New Candidate Registration (Already registered with GGSIPU)" OR "New Candidate Registration" (For Fresh Candidate) as shown below:

#### A. For Candidates already registered with GGSIPU:

<u>STEP 1</u>: After clicking on <u>Step 1</u>: <u>New Candidate Registration (Already registered with GGSIPU)</u>, page as shown below will open.