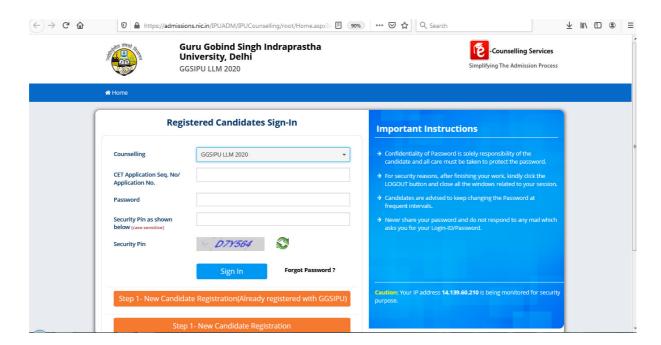

Step 2: Candidate has to click on "I Agree" button to proceed to the next page which is shown as below.

### B. For Fresh Candidates (who have not yet registered with GGSIPU):

STEP 1: After clicking on Step 1: New Candidate Registration, page as shown below will open.

Step 2: Candidate has to click on "I Agree" button to proceed to the next page which is shown as below.