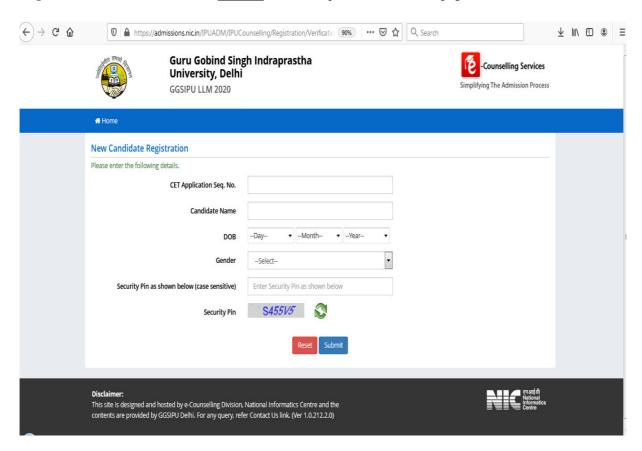

#### A. For Candidates already registered with GGSIPU:

<u>STEP 1</u>: After clicking on <u>Step 1</u>: <u>New Candidate Registration (Already registered with GGSIPU)</u>, page as shown below will open.