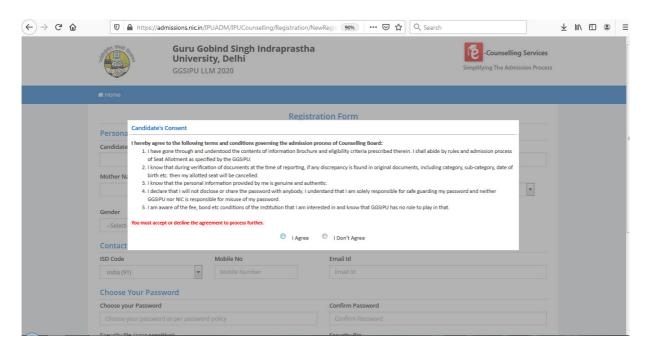

Step 2: Candidate has to click on "I Agree" button to proceed to the next page which is shown as below.

### B. For Fresh Candidates (who have not yet registered with GGSIPU):

STEP 1: After clicking on Step 1: New Candidate Registration, page as shown below will open.

Step 2: Candidate has to click on "I Agree" button to proceed to the next page which is shown as below.