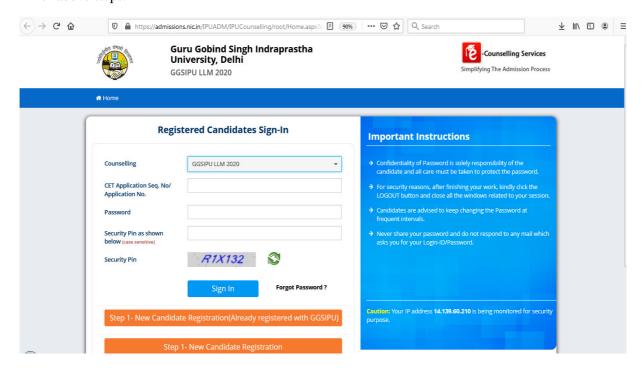

3. Page of "Registered Candidate Sign- in" will open as shown below. Students has to click on Tab "New Candidate Registration (Already registered with GGSIPU)" OR "New Candidate Registration" (For Fresh Candidate) as shown below: