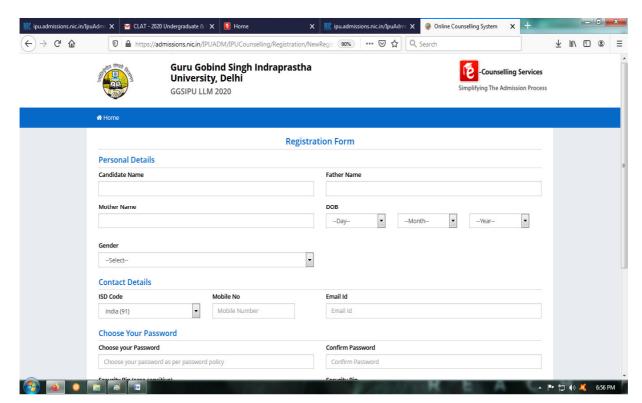

4. **Final Step:** Student has to fill their details/information as per the Page shown as below after completion of above steps.