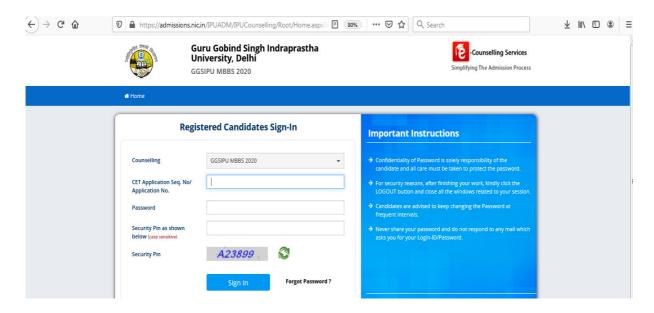

3. Page of "Registered Candidate Sign- in" will open as shown below. Students has to click on Tab "New Candidate Registration (Already registered with GGSIPU)" OR "New Candidate Registration" (For Fresh Candidate) as shown below: