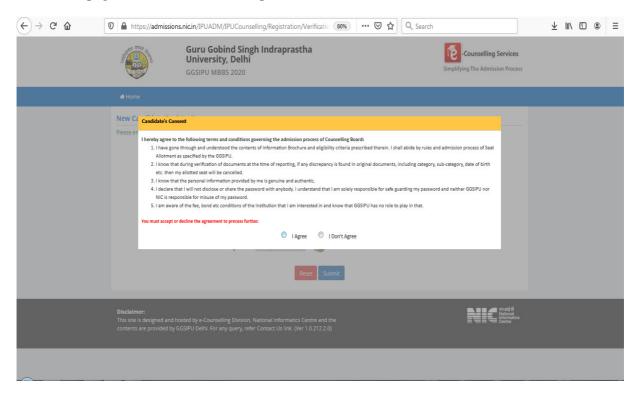

#### A. For Candidates already registered with GGSIPU:

<u>STEP 1</u>: After clicking on <u>Step 1</u>: <u>New Candidate Registration (Already registered with GGSIPU)</u>, page as shown below will open.

**Step 2:** Candidate has to click on "<u>I Agree</u>" button to proceed to the next page which is shown as below.