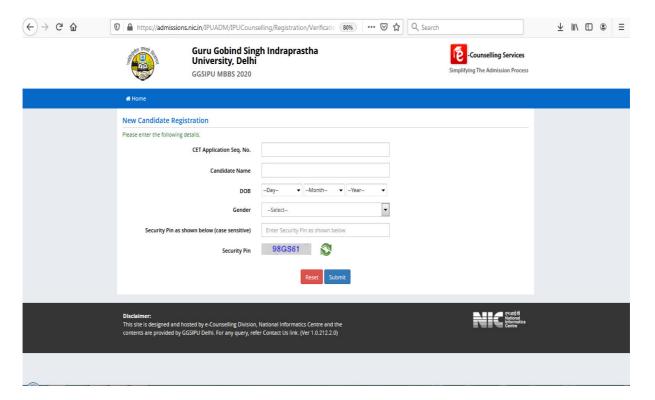

3. Page of "Registered Candidate Sign- in" will open as shown below. Students has to click on Tab "New Candidate Registration (Already registered with GGSIPU)" OR "New Candidate Registration" (For Fresh Candidate) as shown below: