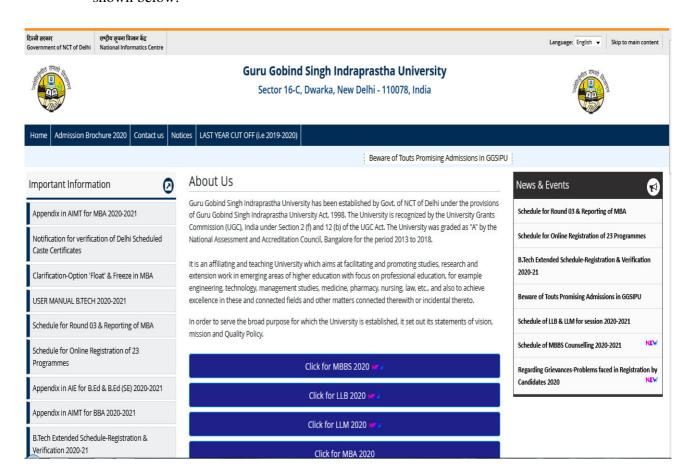

- 1. Candidate has to open the link on the admission website i.e. <a href="https://ipu.admissions.nic.in">https://ipu.admissions.nic.in</a>.
- 2. Candidate has to click on the tab where it is mentioned "<u>Click for MBBS 2020</u>" as shown below: