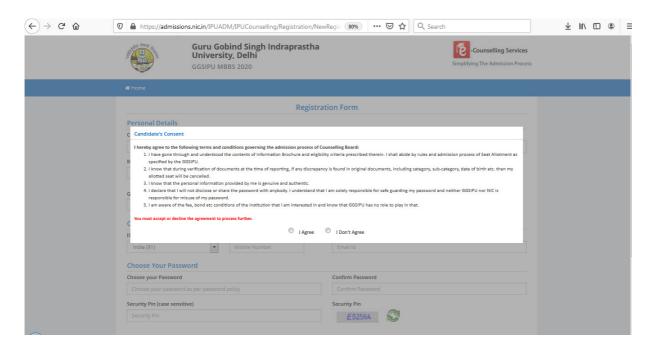

#### A. For Candidates already registered with GGSIPU:

<u>STEP 1</u>: After clicking on <u>Step 1</u>: <u>New Candidate Registration (Already registered with GGSIPU)</u>, page as shown below will open.

**Step 2:** Candidate has to click on "<u>I Agree</u>" button to proceed to the next page which is shown as below.

#### B. For Fresh Candidates (who have not yet registered with GGSIPU):

**STEP 1**: After clicking on **Step 1**: **New Candidate Registration**, page as shown below will open.

**Step 2:** Candidate has to click on "<u>I Agree</u>" button to proceed to the next page which is shown as below.