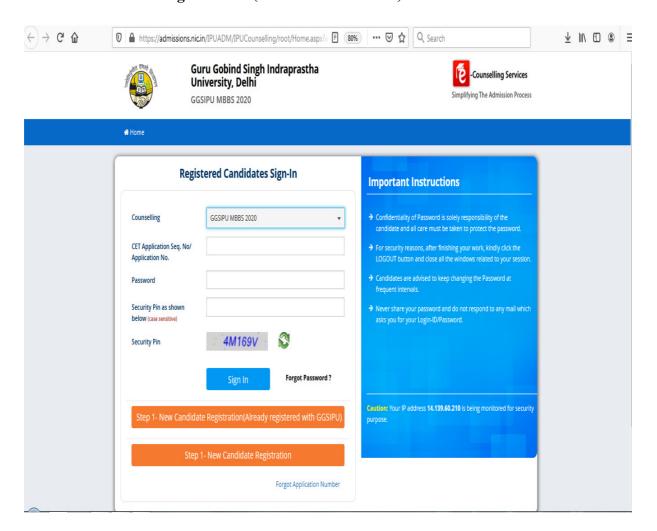

3. Page of "Registered Candidate Sign- in" will open as shown below. Students has to click on Tab "New Candidate Registration (Already registered with GGSIPU)" OR "New Candidate Registration" (For Fresh Candidate) as shown below: