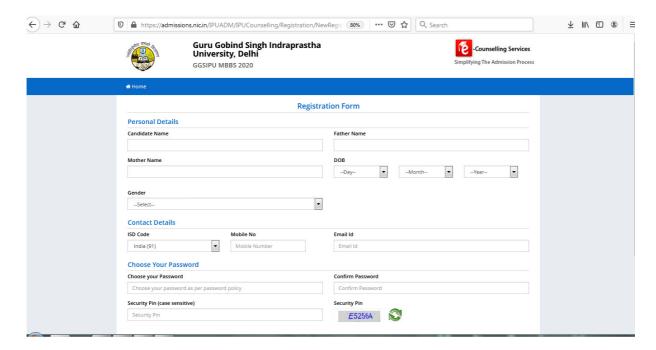

4. **Final Step:** Student has to fill their details/information as per the Page shown as below after completion of above steps.